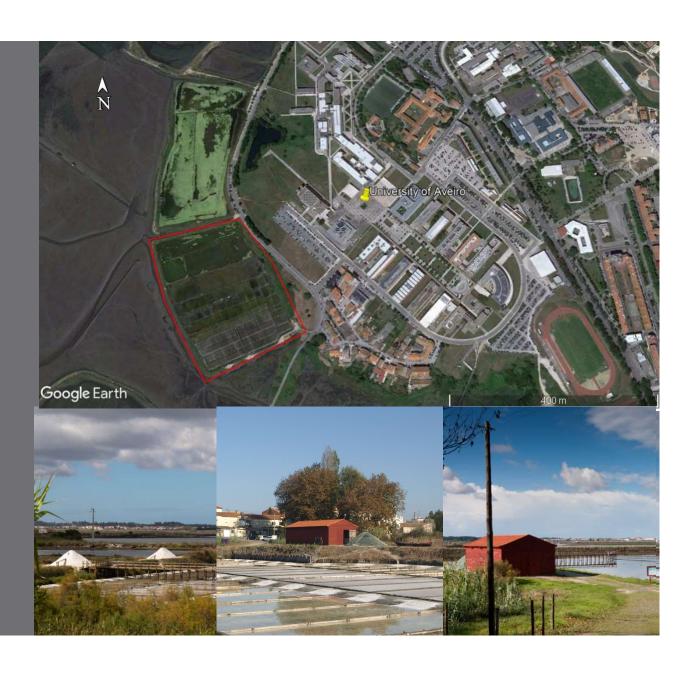

## **Artisanal salt production - cultural heritage preservation**

Ana Margarida Silva
André Pedrosa
Filomena Martins
Rui Maio













#### Salgado de Aveiro - Aveiro saltpans complex

## Aveiro saltpans complex:

- 265 saltpans
- Approx. 1620 ha

Porto metropolitan area Viseu Dão-Lafões 10 Km Coimbra region Portugal Mainland Groups Monte Farinha NUTS III Norte //// Special Protection Area ÍLHAVO Site of Community importance São Roque ou Esgueira Limit of municipalities Aveiro lagoon canals Sul

Salgado de Aveiro: location and classification Source: Adapted from ICNF (2017)



## Santiago da Fonte saltpan

### **Expected activities**

## Introduction activity

Saltpans as natural and cultural heritage

## Practical activities

- ➤Warehouse
   maintenance

  ➤Salt production
   tools:
   documentation and
   reproduction
- >Artisanal salt production

## Educational activities

Saltpans of Aveiro

➤ Walking/Bike tours
around Aveiro

➤ Other cultural
heritage on Region
of Aveiro

### **Introduction activity**

by researchers from University of Aveiro







#### **Warehouse maintenance**















# Salt production tools: documentation and reproduction

by saltworkers, researchers from University of Aveiro and YOCOCU Portugal









## Artisanal salt production by saltworkers, researchers from University of Aveiro and YOCOCU Portugal









#### **Educat