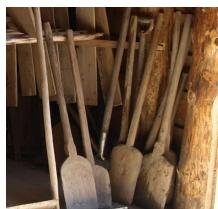

# Salt production tools: documentation and reproduction

by saltworkers, researchers from University of Aveiro and YOCOCU Portugal