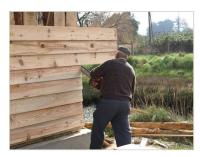

# Salt production tools: documentation and reproduction

by saltworkers, researchers from University of Aveiro and YOCOCU Portugal