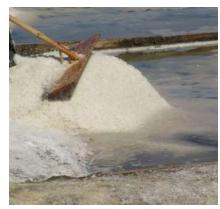

## Artisanal salt production by saltworkers, researchers from University of Aveiro and YOCOCU Portugal