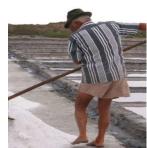

## Artisanal salt production by saltworkers, researchers from University of Aveiro and YOCOCU Portugal