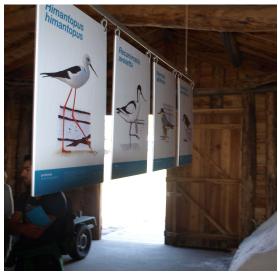

area Viseu Dão-Lafões 10 Km Coimbra region Portugal Mainland Groups Monte Farinha NUTS III Norte //// Special Protection Area ÍLHAVO Site of Community importance São Roque ou Esgueira Limit of municipalities Aveiro lagoon canals Sul

Salgado de Aveiro: location and classification Source: Adapted from ICNF (2017)



## Santiago da Fonte saltpan

### **Expected activities**

## Introduction activity

Saltpans as natural and cultural heritage

## Practical activities

- ➤Warehouse
   maintenance

  ➤Salt production
   tools:
   documentation and
   reproduction
- >Artisanal salt production

## Educational activities

Saltpans of Aveiro

➤ Walking/Bike tours
around Aveiro

➤ Other cultural
heritage on Region
of Aveiro

### **Introduction activity**

by researchers from University of Aveiro







#### **Warehouse maintenance**















# Salt production tools: documentation and reproduction

by saltworkers, researchers from University of Aveiro and YOCOCU Portugal









## Artisanal salt production by saltworkers, researchers from University of Aveiro and YOCOCU Portugal









#### **Educational activities**

by researchers from University of Aveiro and YOCOCU Portugal



facebook.com/noeirinha



turismodocentro.pt



rotadabairrada.pt



turismodocentro.pt

#### **Current situation**

- > Material (paint, scaffolding and equipments), technical support and authorization to develop the intervention in the warehouse
- > Food and accommodation, as well as arrival and departure dates (last 2 weeks of July) depends on University of Aveiro
- > Salt producers collaboratio