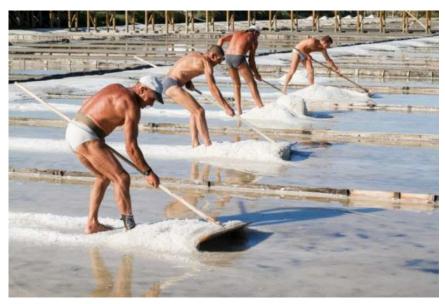

## Artisanal salt production by saltworkers, researchers from University of Aveiro and YOCOCU Portugal