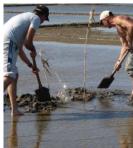

## Artisanal salt production by saltworkers, researchers from University of Aveiro and YOCOCU Portugal